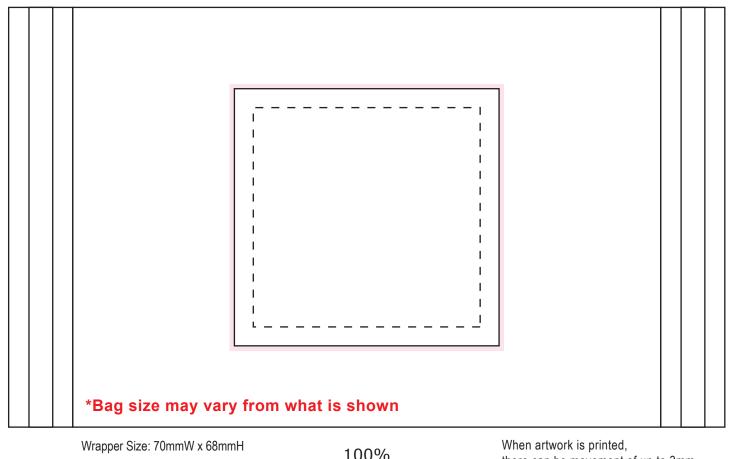

## ART APPROVAL

All colours used in this document are indicative only and they may vary across a variety of printing techniques and confectionery

| Wrapper Size: 70mmW x 68mmH |  | 100% | When artwork is printed,           |
|-----------------------------|--|------|------------------------------------|
| Bleed: 3mm                  |  | 100% | there can be movement of up to 3mm |
|                             |  |      |                                    |